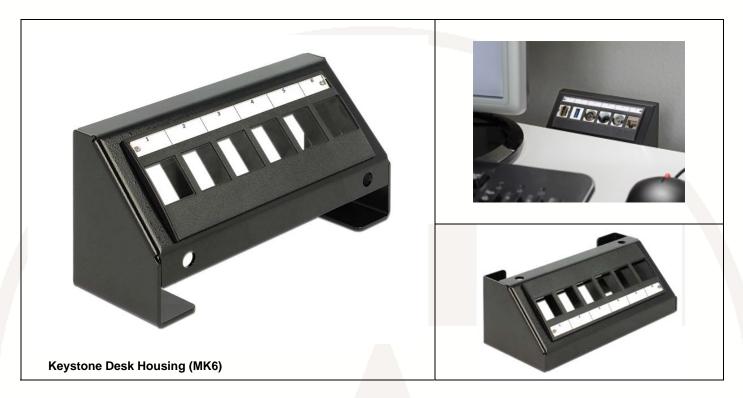

### Keystone Desk Housing 6 port

This keystone panel can be used as a small distribution box on or under the desk, on a wall and in a shallow SOHO cabinet. Two different mounting options provide a versatile and flexible installation. With its standardized dimensions, it is suitable for easy snap-in mounting of 6 keystone modules.

### Features

- 45 degree angled keystone panel
- For flexible mounting on desks, tables, furniture or walls
- Printed with numbered ports and labelling facility
- Easily mountable side by side
- Holes for screw fixing, distance 104mm
- Supplied with two screws
- For use with our multimedia keystone range
  <u>http://www.tuk.co.uk/tuk\_live/product\_details.php?category\_id=15&pld=205</u>