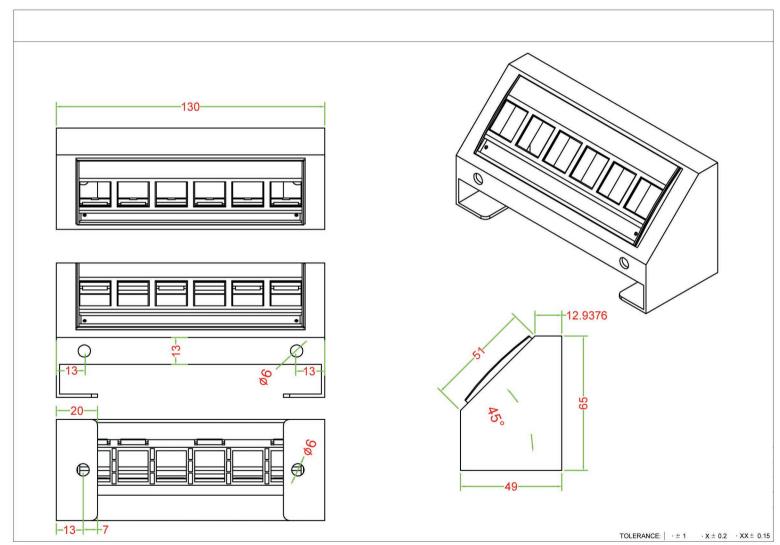

### Specifications

- Weight: approx. 182g
- Dimensions: approx. 130 x 65 x49mm
- Keystone ports approx. 19.2 x 14.9mm
- Suitable for keystones up to 18.5mm wide
- Colour: black
- Material: metal panel with plastic front bezel