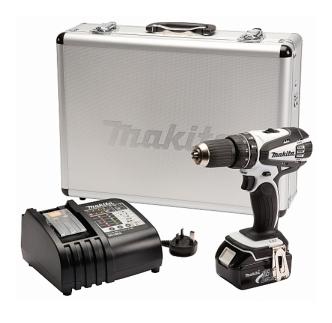

## **Product information**

## **18V COMBI DRILL LXT WHITE**

| DHP456RMWX                  |                |
|-----------------------------|----------------|
| Blows per Minute (Hi) - ipm | 0 - 22,500 ipm |
| Blows per Minute (Lo) - ipm | 0 - 6,000 ipm  |
| No Load Speed (Hi)          | 0 - 1,500 rpm  |
| No Load Speed (Lo)          | 0 - 400 rpm    |
| Voltage                     | 18 v           |
| Max. in wood                | 38 mm          |
| Max. in masonry             | 13 mm          |
| Max. in steel               | 13 mm          |
| Max Torque                  | 36/50Nm Nm     |
| Torque Settings             | 16 + drill     |
| Battery Ah                  | 4.0 Ah         |
| Charging Time               | 36 min         |
| Battery Quantity            | 1              |

- 4 pole motor.
- Conveniently located push button for forward and reverse.
- High comfort grips.
- LED job light with afterglow.
- Metal gears
- Two speed gear box.
- 36 minute charge time on 4.0Ah battery