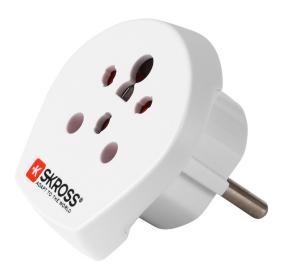

# India-Israel-Denmark to Europe

FOR ALL 2-& 3-POLE DEVICES

The Country Adapters from SKROSS are the ideal solution for travellers, who prefer a specific travel destination as well as for hotels and conference centres to provide their international guests the possibility of connecting their devices.

With the Country Adapter India–Israel–Denmark to Europe devices from these three countries can be powered in Europe (all countries with 3–pole / Schuko sockets). It safely supports even power–hungry devices like laptop and hairdryer.

#### Specifications

- Designed in Switzerland
- Suitable for equipment with earthed & unearthed plugs (2– & 3–pole)
- Receptacles for: India, Israel and Denmark
- Output plug: Europe (Schuko)
- Input voltage: 100V 250V
- Max. load: T16A
- Power rating: e.g. 100V 1600W / 250V 4000W