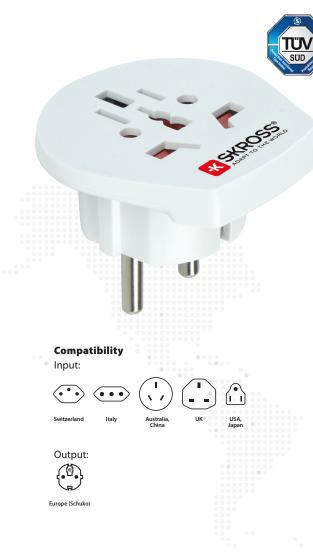

With the Country Adapter **World to Europe** devices from more than 150 countries are applicable in Europe (Schuko). It safely supports even power-hungry devices like laptop and hairdryer.

#### Specifications

- Designed in Switzerland
- Suitable for equipment with earthed & unearthed plugs (2– & 3–pole)
- Receptacles for: Switzerland, Italy, Australia/China, UK, USA/Japan
- Output plug: Europe (Schuko)
- Input voltage: 100V 250V
- Max. load: 16A
- Power rating: e.g. 100V 1600W / 250V 4000W