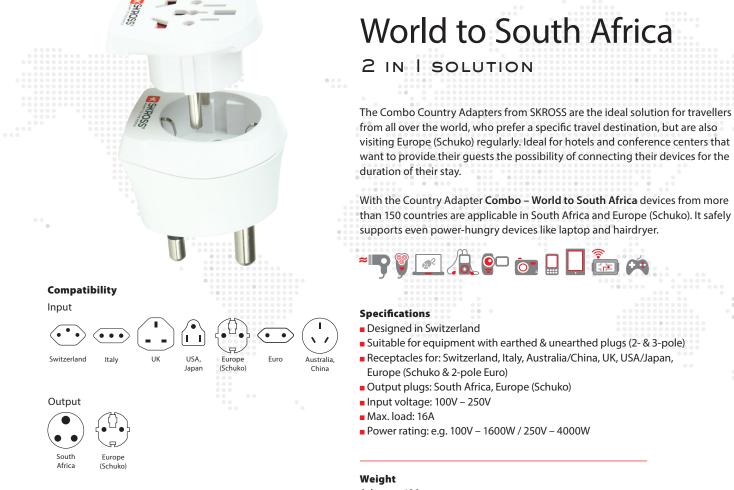

## **Country Adapter**

Combo –







## Adapter: 120 g

Adapter with packaging: 153 g

## Dimensions

Adapter: L 64 mm W 58 mm H 78 mm Adapter with packaging: L 150 mm W 150 mm H 80 mm

## **Packaging unit**

Master: 20 Dimensions master: L 360 mm W 250 mm H 310 mm Pallet: 1200 pcs

Standard colour: white

| Description                                  | Artikel-Nr. | EAN-Code      |
|----------------------------------------------|-------------|---------------|
| Combo – World to South Africa, retail, white | 1.500202    | 7640112215454 |

WorldConnect AG · Werkstrasse 12a, 9444 Diepoldsau, Switzerland T +41 71 7379760 · F +41 71 7379770 · info@skross.com · www.skross.com