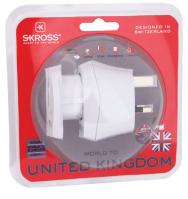

# Combo -World to UK

2 IN | SOLUTION

The Combo Country Adapters from SKROSS are the ideal solution for travellers from all over the world, who prefer a specific travel destination, but are also visiting Europe (Schuko) regularly. Ideal for hotels and conference centers that want to provide their guests the possibility of connecting their devices for the duration of their stay.

With the Country Adapter Combo – World to UK devices from more than 150 countries are applicable in the UK and Europe (Schuko). It safely supports even power-hungry devices like laptop and hairdryer.

#### **Packaging unit**

Master: 20

Dimensions master: L 360 mm W 250 mm H 310 mm

Pallet: 1200 pcs

Standard colour: white

| Description                        | Artikel-Nr. | EAN-Code      |
|------------------------------------|-------------|---------------|
| Combo – World to UK, retail, white | 1.500231    | 7640112215799 |