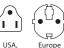

#### **Specifications**

- Designed in Switzerland
- Suitable for equipment with earthed & unearthed plugs (2- & 3-pole)
- Receptacles for: Switzerland, Italy, Australia/China, USA/Japan, Europe (Schuko & 2-pole Euro)
- Output plugs: UK, Europe (Schuko)
- Input voltage: 100V 250V
- Max. load: 13A
- Power rating: e.g. 100V 1300W / 250V 3250W
- Integrated fuse T13A