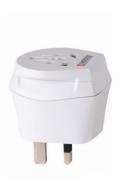

## Country Adapter

# Combo -World to UK

2 IN | SOLUTION

The Combo Country Adapters from SKROSS are the ideal solution for travellers from all over the world, who prefer a specific travel destination, but are also visiting Europe (Schuko) regularly. Ideal for hotels and conference centers that want to provide their guests the possibility of connecting their devices for the duration of their stay.

With the Country Adapter Combo – World to UK devices from more than 150 countries are applicable in the UK and Europe (Schuko). It safely supports even power-hungry devices like laptop and hairdryer.

#### **Specifications**

- Designed in Switzerland
- Suitable for equipment with earthed & unearthed plugs (2- & 3-pole)
- Receptacles for: Switzerland, Italy, Australia/China, USA/Japan, Europe (Schuko & 2-pole Euro)
- Output plugs: UK, Europe (Schuko)
- Input voltage: 100V 250V
- Max. load: 13A
- Power rating: e.g. 100V 1300W / 250V 3250W
- Integrated fuse T13A