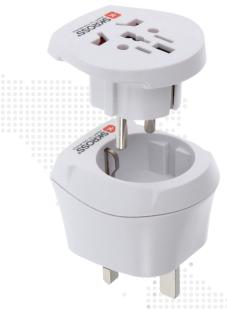

## Country Adapter

# Combo -World to UK

2 IN | SOLUTION

The Combo Country Adapters from SKROSS are the ideal solution for travellers from all over the world, who prefer a specific travel destination, but are also visiting Europe (Schuko) regularly. Ideal for hotels and conference centers that want to provide their guests the possibility of connecting their devices for the duration of their stay.

With the Country Adapter Combo – World to UK devices from more than 150 countries are applicable in the UK and Europe (Schuko). It safely supports even power-hungry devices like laptop and hairdryer.

#### **Specifications**

- Designed in Switzerland
- Suitable for equipment with earthed & unearthed plugs (2- & 3-pole)
- Receptacles for: Switzerland, Italy, Australia/China, USA/Japan, Europe (Schuko & 2-pole Euro)
- Output plugs: UK, Europe (Schuko)
- Input voltage: 100V 250V
- Max. load: 13A
- Power rating: e.g. 100V 1300W / 250V 3250W
- Integrated fuse T13A