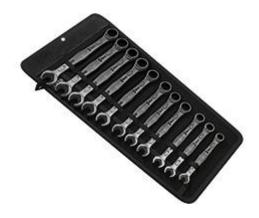

## **Joker Ratchet Wrench Set**

## Ring ratchet spanner set 11 pieces

Design: Application:

Hexagon bolt heads or nuts

Foot-and-ratchet wrench, hold function by metal plate in his mouth, reduces the risk of losing screws and nuts; replaceable metal plate in his mouth secures with extra hard teeth nuts and bolts and reduces the risk of slipping; integrated end stop can prevent slipping from the screw head down and allows the application of high torque, the twin hexagonal geometry ensures the positive connection with screw or nut and thus reducing the risk of slipping; backward tilt angle of only 30 ° on the side of the mouth to avoid the time-consuming turning of the key in the screw; ratchet mechanism on the ring side with exceptionally high fine teeth of 80 teeth for flexibility in confined spaces, special forged geometry for high torque transmission and high bending stiffness; powerful chrome-molybdenum steel, nickel-chrome plating for high corrosion protection.

05020013001

Joker 1 x 8x144; 1 x 10x159; 1 x 11x165;1 x 12x170,7; 1 x 13x177; 1 x 14x188;1 x 15x200; 1 x 16x212; 1 x 17x224;1 x 18x235; 1 x 19x246

1