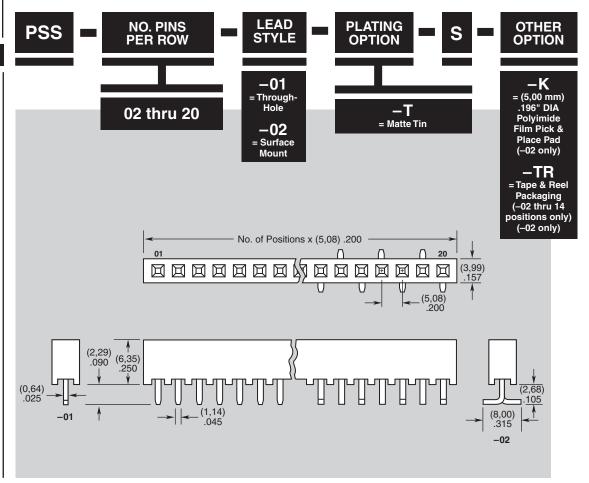

Peter en la principal de la pr PSS-08-01-T-S PSS-13-01-T-S **PSS SERIES** 

(5,08 mm) .200"

## **SPECIFICATIONS**

For complete specifications and recommended PCB layouts see www.samtec.com?PSS

Insulator Material: Black LCP

Contact Material:

BeCu Plating:

Sn over 50µ" (1,27 µm) Ni Current Rating (PSS/FWS): 11.4 A per pin

(1 pin powered)
Insertion Depth:
(2,62 mm) .103" to
(5,03 mm) .198"
Insertion Force:

(Single contact only) 28 oz (7,78 N) avg Withdrawal Force:

(Single contact only) 20 oz (5,56 N) avg

Voltage Rating: 500 VAC mated with FWS Lead-Free Solderable:

SMT Lead Coplanarity: (0,15 mm) .006" max (02-14) (0,20 mm) .008" max (15-20)

**RoHS Compliant:** Yes

## **RECOGNITIONS**

For complete scope of recognitions see www.samtec.com/quality

Mates with: FWS, HFWS, SW, HPM, HPW (6,35 mm) .250" CONTACT (5,08 mm) .200"

Note: Some lengths, styles and options are non-standard, non-returnable.