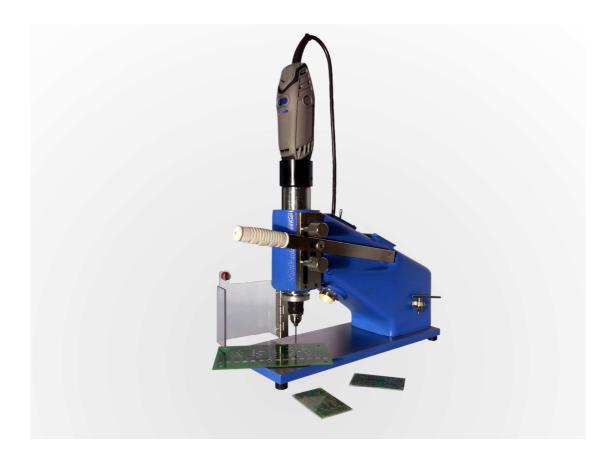

## HIGH SPEED DRILLING MACHINE

The FORTEX High Speed Drilling Machine is a quality PCB Drilling Machine of robust construction, designed and manufactured for accurate drilling of printed circuit boards with five selectable high drilling speeds. The drill head is balanced on internal springs so very little force is needed to lower or raise the drill head. Two adjustable stops can be set to limit the drill movement up and down, which speeds the drilling operation. There is a lamp mounted to give good work illumination when drilling and a guard is fitted to protect the operator from any swarf or drill bit breakages